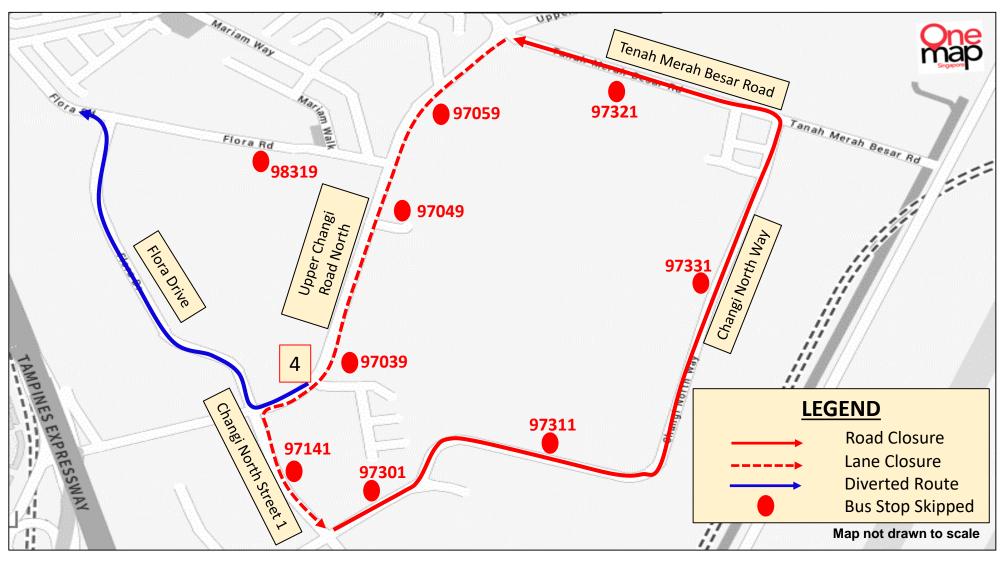

## **TEMPORARY ROUTE DIVERSION**

巴士路线暂时改道 Lencongan Laluan Sementara தற்காலிக மாற்றுப்பாதை

## **Yellow Ribbon Race 2022**

4, 5 & 37

## Sunday, 25 September 2022 From 5.00am to 11.30am

## These bus services will skip the following bus stops:

| Road Name<br>路名 Nama Jalan தெருப் பெயர்கள் | Bus Stop Skipped<br>不停靠的车站 Perhentian Bas Yang Dilangkau<br>தவிர்க்கப்படும் பேருந்த நிறுத்தங்கள் | Bus Stop Code<br>巴士站编号 Kod Perhentian Bas<br>பேருந்து நிறுத்தக் குறியீடு | Affected Service No.<br>受影响的巴士服务路线 No. Perkhidmatan Bas Yang<br>Terjejas பாதிக்கப்படும் பேருந்து சேவை எண் | Time<br>时间 Waktu நேரம் |
|--------------------------------------------|--------------------------------------------------------------------------------------------------|--------------------------------------------------------------------------|-----------------------------------------------------------------------------------------------------------|------------------------|
| Changi North Street 1                      | After Upper Changi Road North                                                                    | 97141                                                                    | 4, 37                                                                                                     | 5.00am to 11.30am      |
| Changi North Way                           | Agility                                                                                          | 97301                                                                    | 4                                                                                                         | 6.00am to 11.30am      |
|                                            | Zuellig Pharma                                                                                   | 97311                                                                    |                                                                                                           |                        |
|                                            | Before Changi Prison Complex                                                                     | 97331                                                                    |                                                                                                           |                        |
| Mariam Way                                 | After Ballota Park                                                                               | 98319                                                                    |                                                                                                           |                        |
| Tanah Merah Besar Road                     | After Compass Green                                                                              | 97321                                                                    |                                                                                                           |                        |
| Upper Changi Road North                    | Changi Women's Prison                                                                            | 97059                                                                    | 4, 5                                                                                                      | 5.00am to 11.30am      |
|                                            | Changi Prison                                                                                    | 97049                                                                    | 4                                                                                                         |                        |
|                                            | Before Jln Bena                                                                                  | 97039                                                                    |                                                                                                           |                        |